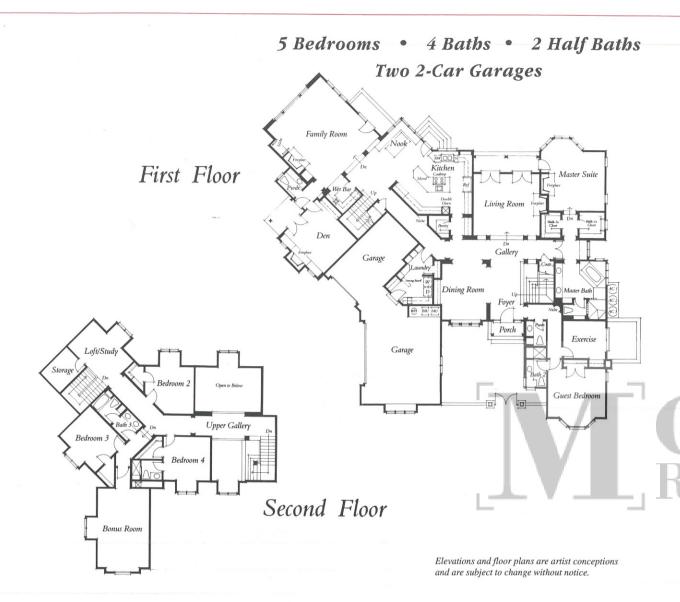

## FLOOR PLAN

Stone exterior compliments this quiet setting. The gated front entryway is surrounded by gardens. Step inside to detailed woodworking and a gourmet kitchen with traditional banquette seating. Enjoy the privacy afforded you with the main floor master suite and the guest / au pair quarters in a separate area. Upstairs you will find three spacious bedrooms and a private loft for play area. This distinctive residence offers that casual elegance you've been looking for.

#### DRAMATIC LIVING AREAS

Extensive volume ceilings

Staircase crafted from stained mahogany with painted balusters and carpeting up the center

Spacious living room with wood-burning fireplace

Formal dining room with built-in linen niche for sideboard or buffet, wainscoting and hardwood flooring

Sunken family room with wet bar, refrigerator and ice maker, wine cooler, Ise H2O hot water dispenser, entertainment station and slate flooring

Stone fireplace in family room with heavy mortar and wood

Upper gallery overlooking formal living room

Library with separate entrance, slate floor, wood-burning fireplace and paneled mantel and surround

Loft/study on second floor features a desk niche and generous closet storage

#### LUXURIOUS MASTER SUITE WITH BATH

Grand double entry doors to suite

Private octagonal retreat

Wood-burning fireplace with painted mantelpiece

Private entrance to deck

Double closets with cedar stripping