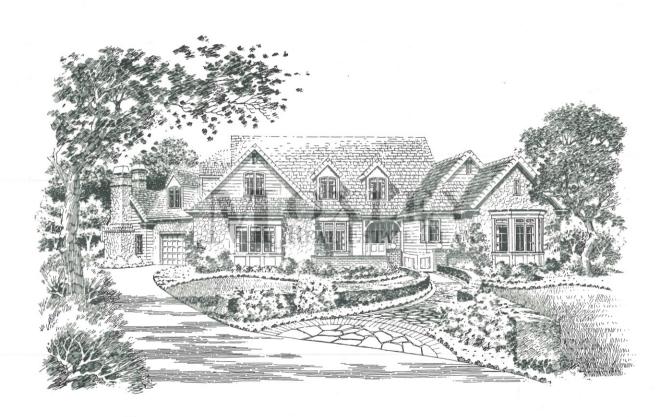

## FLOOR PLAN

Stone exterior compliments this quiet setting. The gated front entryway is surrounded by gardens. Step inside to detailed woodworking and a gourmet kitchen with traditional banquette seating. Enjoy the privacy afforded you with the main floor master suite and the guest / au pair quarters in a separate area. Upstairs you will find three spacious bedrooms and a private loft for play area. This distinctive residence offers that casual elegance you've been looking for.