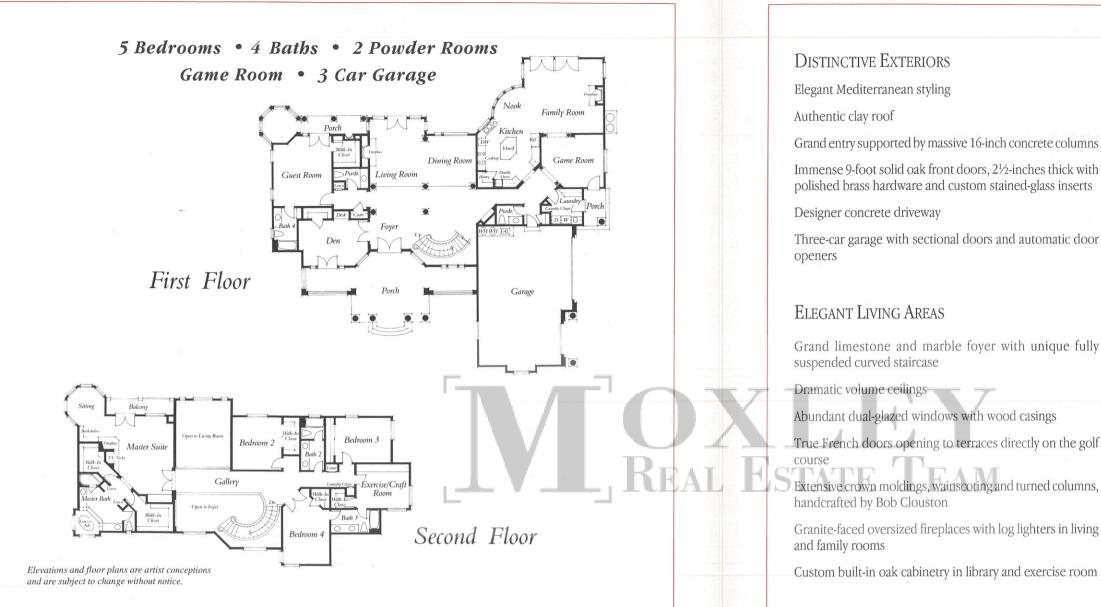

### FLOOR PLAN

This expansive villa is artfully embellished with Mediterranean details:

white columns, rounded windows, concrete railings and an authentic clay roof.

The marble foyer showcases an elegant fully suspended staircase. Abundant

windows and glass doors open the home to spectacular golf course views. Hand-

crafted touches such as built-in entertainment centers in the family room and

master suite, custom cabinetry and crown moldings are found throughout. The

master bath features a platform tub surrounded by columns - a statement in

luxury.

#### SPACIOUS MASTER SUITE WITH RETREAT AND BATH

Grand double door entry

Private sitting room and terrace directly on golf course

Fireplace with log lighter surrounded by built-in oak bookshelves and entertainment center

His and her walk-in clothes and linen closets

Large Roman whirlpool tub on raised marble platform surrounded by columns

Oak vanity with double sinks and marble countertop

Separate marble and glass shower