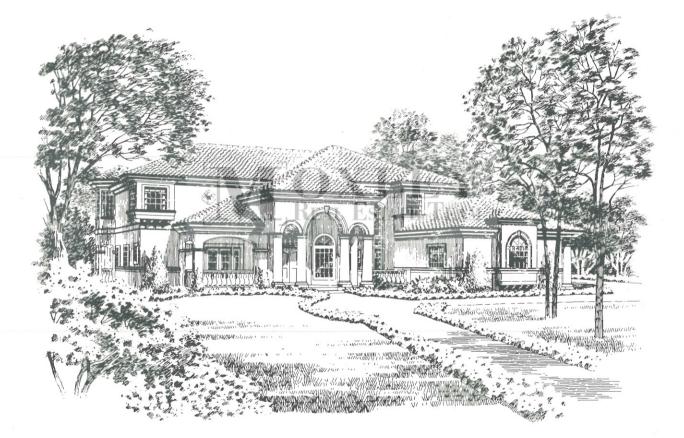

### FLOOR PLAN

This expansive villa is artfully embellished with Mediterranean details:

white columns, rounded windows, concrete railings and an authentic clay roof.

The marble foyer showcases an elegant fully suspended staircase. Abundant

windows and glass doors open the home to spectacular golf course views. Hand-

crafted touches such as built-in entertainment centers in the family room and

master suite, custom cabinetry and crown moldings are found throughout. The

master bath features a platform tub surrounded by columns - a statement in

luxury.