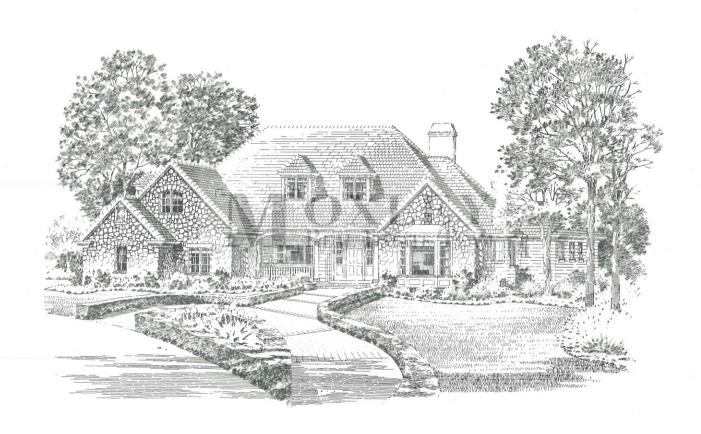

### 640 VARESE COURT

ENGLISH COUNTRY

FEATURED BUILDER

#### FLOOR PLAN

This spacious residence on a 1/2 acre homesite overlooks Ruby Hill Golf Course. Traditional English country styling is seen in the sweeping gables and rich accents of wood and stone. The gourmet kitchen features a Viking range, temperature-controlled wine storage room, butler's pantry, storage pantry, and utility staircase. Throughout this home, you will find exceptional finishing touches, including custom-made cabinets and built-ins, extensive use of tile, hardwood and millwork.

#### FEATURES

| DISTINCTIVE EXTERIORS                                              | MASTER SUITE WITH BATH                                                         |
|--------------------------------------------------------------------|--------------------------------------------------------------------------------|
| English country setting                                            | Located on first floor with private entrance                                   |
| ½ acre homesite overlooking Ruby Hill Golf Course                  | View of golf course                                                            |
| Large front porch with columns                                     | Romantic wood-burning fireplace with glass door                                |
| Stone and cedar bevel siding                                       | enclosures  Luxurious whirlpool tub                                            |
| Tile roof                                                          | Spacious glass block walk-in shower                                            |
| Fully finished three-car and golf cart garage                      | His and her vanities                                                           |
| SPACIOUS LIVING AREAS                                              | Large walk-in closet                                                           |
| Expansive windows open living room to golf course views            | Exceptional Construction &                                                     |
| Built-in buffet in dining room                                     | Design Features                                                                |
| Oak paneled library with built-in bookcases and box-beamed ceiling | Large laundry room with built-in Nutone ironing board                          |
| Family room with wet bar and built-in entertainment center         | Intercom and security system                                                   |
|                                                                    | Central vacuum system                                                          |
| Gourmet Kitchen                                                    | Hardwood slate and tile floors                                                 |
| Viking gas range                                                   | Millwork and built-in cabinetry throughout                                     |
| Sub-zero refrigerator                                              | Bonus room                                                                     |
| Center work island with salad sink                                 |                                                                                |
| Elegant slab granite and tile countertops                          |                                                                                |
| Walk-in pantry                                                     |                                                                                |
| Butler's pantry for glassware and china                            | Builder reserves the right to make product changes and/or                      |
| Temperature-controlled wine storage room                           | modifications without prior notice.                                            |
| Private terrace for outdoor dining off breakfast nook              | For further information, contact:                                              |
| Built-in telephone desk and organizer                              | Ruby Hill Information Center<br>2001 Ruby Hill Boulevard, Pleasanton, CA 94566 |