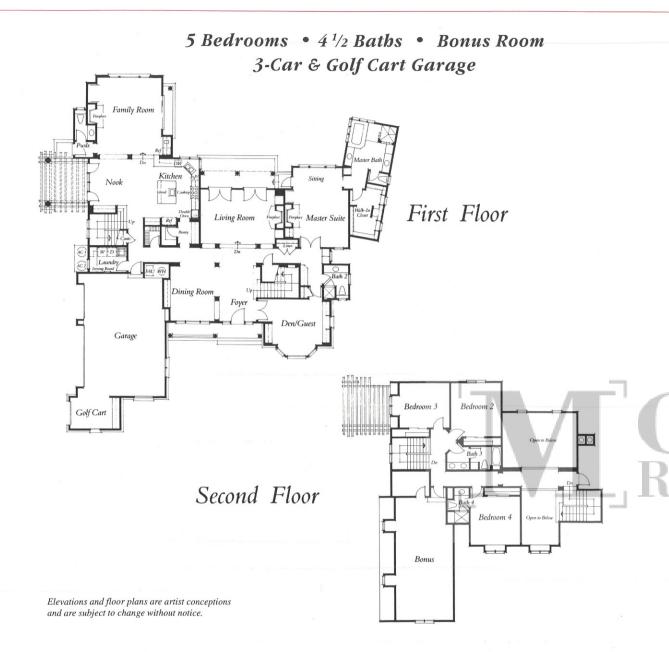

#### FLOOR PLAN

This spacious residence on a 1/2 acre homesite overlooks Ruby Hill Golf Course. Traditional English country styling is seen in the sweeping gables and rich accents of wood and stone. The gourmet kitchen features a Viking range, temperature-controlled wine storage room, butler's pantry, storage pantry, and utility staircase. Throughout this home, you will find exceptional finishing touches, including custom-made cabinets and built-ins, extensive use of tile, hardwood and millwork.

#### FEATURES

| DISTINCTIVE EXTERIORS                                              | MASTER SUITE WITH BATH                                                         |
|--------------------------------------------------------------------|--------------------------------------------------------------------------------|
| English country setting                                            | Located on first floor with private entrance                                   |
| ½ acre homesite overlooking Ruby Hill Golf Course                  | View of golf course                                                            |
| Large front porch with columns                                     | Romantic wood-burning fireplace with glass door                                |
| Stone and cedar bevel siding                                       | enclosures  Luxurious whirlpool tub                                            |
| Tile roof                                                          | Spacious glass block walk-in shower                                            |
| Fully finished three-car and golf cart garage                      | His and her vanities                                                           |
| SPACIOUS LIVING AREAS                                              | Large walk-in closet                                                           |
| Expansive windows open living room to golf course views            | Exceptional Construction &                                                     |
| Built-in buffet in dining room                                     | Design Features                                                                |
| Oak paneled library with built-in bookcases and box-beamed ceiling | Large laundry room with built-in Nutone ironing board                          |
| Family room with wet bar and built-in entertainment center         | Intercom and security system                                                   |
|                                                                    | Central vacuum system                                                          |
| Gourmet Kitchen                                                    | Hardwood slate and tile floors                                                 |
| Viking gas range                                                   | Millwork and built-in cabinetry throughout                                     |
| Sub-zero refrigerator                                              | Bonus room                                                                     |
| Center work island with salad sink                                 |                                                                                |
| Elegant slab granite and tile countertops                          |                                                                                |
| Walk-in pantry                                                     |                                                                                |
| Butler's pantry for glassware and china                            | Builder reserves the right to make product changes and/or                      |
| Temperature-controlled wine storage room                           | modifications without prior notice.                                            |
| Private terrace for outdoor dining off breakfast nook              | For further information, contact:                                              |
| Built-in telephone desk and organizer                              | Ruby Hill Information Center<br>2001 Ruby Hill Boulevard, Pleasanton, CA 94566 |